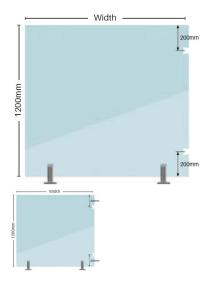

## 1700 x 1200mm Premium Soft Close Hinge Panels

Premium Soft Close Glass Gate Hinge Panel. Used to swing a glass gate off.

- Width: 1700mm
- Height: 1200mm
- Thickness: 12mm
- Weight: 61kg
- Cutouts: 2 x Cutouts to suit premium soft close hinges

Glass is certified to Australian Standards

Rating: Not Rated Yet **Price** \$ 154.00

\$154.00

Ask a question about this product

## Description

Premium Soft Close Glass Gate Hinge Panel. Used to swing a glass gate off.

- Width: 1700mm
- Height: 1200mm
- Thickness: 12mm
- Weight: 61kg
- Cutouts: 2 x Cutouts to suit premium soft close hinges

Glass is certified to Australian Standards