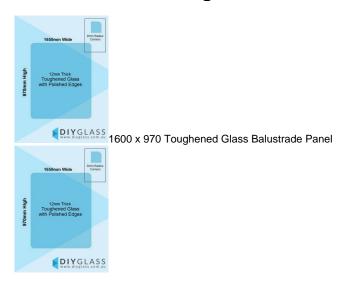

## 1600x970x12mm Toughened Glass Balustrade Panel with Polished edges

## Toughened Glass Panel for Glass Balustrade

Glass is certified to Australian Standards

- Width: 1600mm
- Height: 970mm
- Thickness: 12mm
- Weight: 47kg
- Treatment: Toughened and Heat Soaked
- Edges: Polished all 4 sides

Glass is certified to Australian Standards

- Width: 1600mm
- Height: 970mm

- Thickness: 12mm
  Weight: 47kg
  Treatment: Toughened and Heat Soaked
  Edges: Polished all 4 sides

Suitable for installation with: