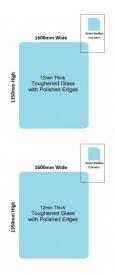

# 1600x1350x12mm Toughened Glass Pool Fence / Balustrade Panels with Polished Edges

Glass is certified to Australian Standards

Width: 1600mmHeight: 1350mmThickness: 12mmWeight: 65kg

Suitable for installation with:

### Description

Glass is certified to Australian Standards

• Width: 1600mm • Height: 1350mm • Thickness: 12mm • Weight: 65kg