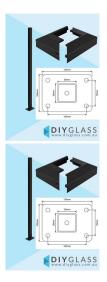

## 1600mm Aluminium Base Plate Post with Cover – 50x50mm for Pool Fencing

- 1600mm high aluminium post ideal height for compliant pool fencing
- Powder-coated Black
- Includes Black Top Cap
- Sturdy 50x50mm profile for strength and stability
- Integrated base plate for surface mounting to concrete or timber
- Durable, rust-free aluminium construction perfect for outdoor use
- Suitable for use with flat top and other standard pool fence panels
- Compliant with Australian pool fencing regulations

Includes a 2 part domical cover to hide the screws/bolts. Can be fitted after the fence is installed.

2 / 2