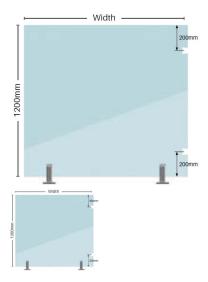

## 1600 x 1200mm Premium Soft Close Hinge Panels

Premium Soft Close Glass Gate Hinge Panel. Used to swing a glass gate off.

Width: 1600mmHeight: 1200mmThickness: 12mmWeight: 58kg

• Cutouts: 2 x Cutouts to suit premium soft close hinges

## Description

Premium Soft Close Glass Gate Hinge Panel. Used to swing a glass gate off.

Width: 1600mmHeight: 1200mmThickness: 12mmWeight: 58kg

• Cutouts: 2 x Cutouts to suit premium soft close hinges

Glass is certified to Australian Standards