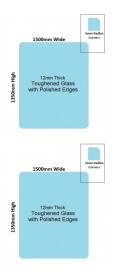

# 1500x1350x12mm Toughened Glass Pool Fence / Balustrade Panels with Polished Edges

Glass is certified to Australian Standards

Width: 1500mmHeight: 1350mmThickness: 12mmWeight: 61kg

Suitable for installation with:

### Description

Glass is certified to Australian Standards

• Width: 1500mm • Height: 1350mm • Thickness: 12mm • Weight: 61kg