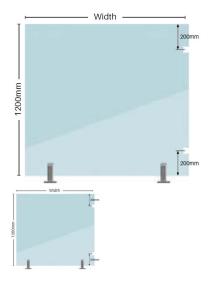

## 1500 x 1200mm Premium Soft Close Hinge Panels

Premium Soft Close Glass Gate Hinge Panel. Used to swing a glass gate off.

- Width: 1500mm
- Height: 1200mm
- Thickness: 12mm
- Weight: 54kg
- Cutouts: 2 x Cutouts to suit premium soft close hinges

## Description

Premium Soft Close Glass Gate Hinge Panel. Used to swing a glass gate off.

- Width: 1500mm
- Height: 1200mm
- Thickness: 12mm
- Weight: 54kg
- Cutouts: 2 x Cutouts to suit premium soft close hinges