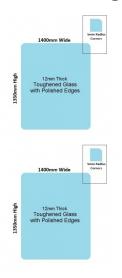

## 1400x1350x12mm Toughened Glass Pool Fence / Balustrade Panels with Polished Edges

Glass is certified to Australian Standards

- Width: 1400mm
- Height: 1350mm
- Thickness: 12mm
- Weight: 57kg

Suitable for installation with:

- Top Mount Friction Spigots
- Face Mount Friction Spigots
- Posts
- Deck Mount Channel
- Side Fix glass clamps

Used for:

- Glass Pool Fencing
- Face Mount Glass Balustrading

It can be installed with a Top Mounted Rail