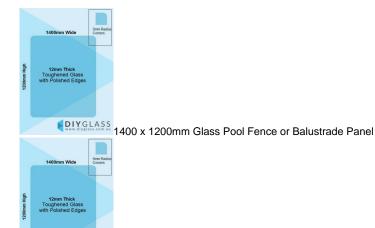

# 1400x1200x12mm Toughened Glass Pool Fence / Balustrade Panels with Polished Edges

Glass is certified to Australian Standards

Width: 1400mmHeight: 1200mmThickness: 12mm

DIYGLASS

Suitable for installation with:

### Glass is certified to Australian Standards

Width: 1400mmHeight: 1200mmThickness: 12mm