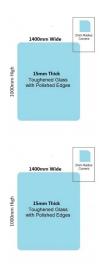

## Toughened Glass Panel for Glass Balustrade

Glass is certified to Australian Standards

- Width: 1400mm
- Height: 1000mm
- Thickness: 15mm
- Weight: 53kg
- Treatment: Toughened and Heat Soaked
- Edges: Polished all 4 sides

- Width: 1400mm
- Height: 1000mm

- Thickness: 15mm
  Weight: 53kg
  Treatment: Toughened and Heat Soaked
  Edges: Polished all 4 sides

Suitable for installation with:

• 3 x Friction Spigots