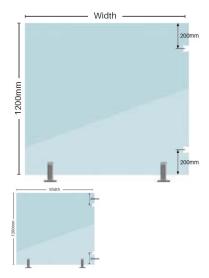

## 1400 x 1200mm Premium Soft Close Hinge Panels

Premium Soft Close Glass Gate Hinge Panel. Used to swing a glass gate off.

Width: 1400mmHeight: 1200mmThickness: 12mmWeight: 50kg

• Cutouts: 2 x Cutouts to suit premium soft close hinges

## Description

Premium Soft Close Glass Gate Hinge Panel. Used to swing a glass gate off.

Width: 1400mmHeight: 1200mmThickness: 12mmWeight: 50kg

• Cutouts: 2 x Cutouts to suit premium soft close hinges

Glass is certified to Australian Standards