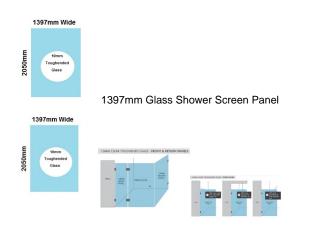

## 1397(w)x2050(h)x10mm Glass Shower Screen Return/Fixed Panel

This panel can be used as a return panel when installing a corner shower or a fixed panel when installing a single panel screen.

- Width: 1397mm
- Height: 2050mm
- Thickness: 10mm
- Weight: 72kg
- Allow a 3mm Gap between the wall and glass and a 3mm Gap between this panel and the door.

## Description

This panel can be used as a return panel when installing a corner shower or a fixed panel when installing a single panel screen.

- Width: 1397mm
- Height: 2050mm
- Thickness: 10mm
- Weight: 72kg
- Allow a 3mm Gap between the wall and glass and a 3mm Gap between this panel and the door.