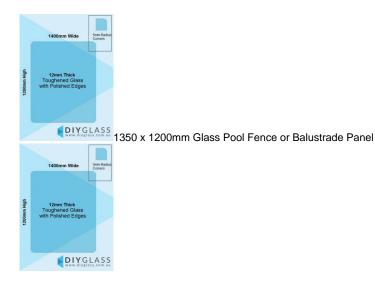

## 1350x1200x12mm Toughened Glass Pool Fence / Balustrade Panels with Polished Edges

Glass is certified to Australian Standards

- Width: 1350mm
- Height: 1200mm
- Thickness: 12mm

Suitable for installation with:

\$114.75

Ask a question about this product

Description

Glass is certified to Australian Standards

- Width: 1350mm
- Height: 1200mm
- Thickness: 12mm

Suitable for installation with:

- Friction Spigots
- Posts
- Deck Mount Channel
- Side Fix glass clamps