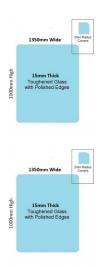

## 1350x1000x15mm Toughened Glass Balustrade Panel with Polished edges

Toughened Glass Panel for Glass Balustrade

Glass is certified to Australian Standards

Width: 1350mmHeight: 1000mmThickness: 15mmWeight: 51kg

Description

Toughened Glass Panel for Glass Balustrade

Glass is certified to Australian Standards

Width: 1350mmHeight: 1000mm

Thickness: 15mm
Weight: 51kg
Treatment: Toughened and Heat Soaked
Edges: Polished all 4 sides