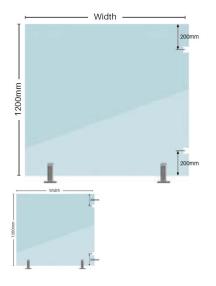

## 1300 x 1200mm Premium Soft Close Hinge Panels

Premium Soft Close Glass Gate Hinge Panel. Used to swing a glass gate off.

- Width: 1300mm
- Height: 1200mm
- Thickness: 12mm
- Weight: 47kg
- Cutouts: 2 x Cutouts to suit premium soft close hinges

Glass is certified to Australian Standards

Rating: Not Rated Yet **Price** \$ 130.00

\$130.00

Ask a question about this product

## Description

Premium Soft Close Glass Gate Hinge Panel. Used to swing a glass gate off.

- Width: 1300mm
- Height: 1200mm
- Thickness: 12mm
- Weight: 47kg
- Cutouts: 2 x Cutouts to suit premium soft close hinges

Glass is certified to Australian Standards