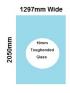

## 1297(w)x2050(h)x10mm Glass Shower Screen Return/Fixed Panel

1297mm Glass Shower Screen Panel

This panel can be used as a return panel when installing a corner shower or a fixed panel when installing a single panel screen.

Width: 1297mmHeight: 2050mmThickness: 10mmWeight: 67kg

• Allow a 3mm Gap between the wall and glass and a 3mm Gap between this panel and the door.