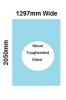

## Description

This panel can be used as a return panel when installing a corner shower or a fixed panel when installing a single panel screen.

Width: 1297mm
Height: 2050mm
Thickness: 10mm
Weight: 671m

• Allow a 3mm Gap between the wall and glass and a 3mm Gap between this panel and the door.