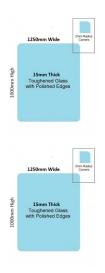

## Toughened Glass Panel for Glass Balustrade

Glass is certified to Australian Standards

- Width: 1250mm
- Height: 1000mm
- Thickness: 15mm
- Weight: 47kg
- Treatment: Toughened and Heat Soaked
- Edges: Polished all 4 sides

- Width: 1250mm
- Height: 1000mm

- Thickness: 15mm
  Weight: 47kg
  Treatment: Toughened and Heat Soaked
  Edges: Polished all 4 sides

Suitable for installation with:

• 3 x Friction Spigots