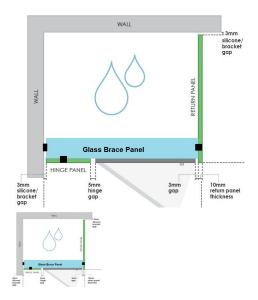

## 1236x150x 8mm - Glass Brace - Clear Toughened Glass

Glass Brace panel used to Connect the hinge panel to a return panel above the door.

Width: 1236mmDepth: 150mmThickness: 8mmWeight: 3.7kg

· Overall install width: 1240mm

## Description

Glass Brace panel used to Connect the hinge panel to a return panel above the door.

Width: 1236mmDepth: 150mmThickness: 8mmWeight: 3.7kg

• Overall install width: 1240mm

Requires 2 x Glass Brace Brackets and 1 x Wall Bracket for Installation.