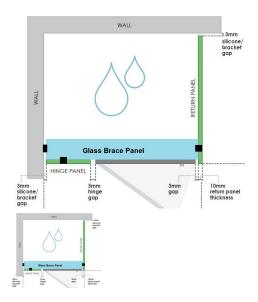

## 1216x150x 8mm - Glass Brace - Clear Toughened Glass

Glass Brace panel used to Connect the hinge panel to a return panel above the door.

Width: 1216mmDepth: 150mmThickness: 8mmWeight: 3.6kg

· Overall install width: 1220mm

## Description

Glass Brace panel used to Connect the hinge panel to a return panel above the door.

Width: 1216mmDepth: 150mmThickness: 8mmWeight: 3.6kg

Overall install width: 1220mm

Requires 2 x Glass Brace Brackets and 1 x Wall Bracket for Installation.