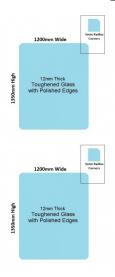

# 1200x1350x12mm Toughened Glass Pool Fence / Balustrade Panels with Polished Edges

Glass is certified to Australian Standards

Width: 1200mmHeight: 1350mmThickness: 12mmWeight: 49kg

Suitable for installation with:

### Description

Glass is certified to Australian Standards

• Width: 1200mm • Height: 1350mm • Thickness: 12mm • Weight: 49kg