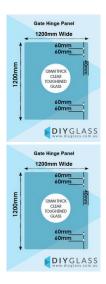

## 1200 x 1200 x 12mm Glass Pool Fence Hinge Panel

Glass Gate Hinge Panel. Used to swing a glass gate off.

Width: 1200mmHeight: 1200mmThickness: 12mmWeight: 43kg

• Holes: 4 x 14mm Holes to fix glass gate hinges

**Price** \$ 130.00

\$ 110.50

Ask a question about this product

Description Glass Gate Hinge Panel. Used to swing a glass gate off.

1 / 2

Width: 1200mmHeight: 1200mmThickness: 12mmWeight: 43kg

• Holes: 4 x 14mm Holes to fix glass gate hinges