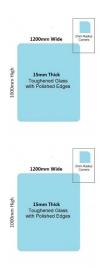

## Toughened Glass Panel for Glass Balustrade

Glass is certified to Australian Standards

- Width: 1200mm
- Height: 1000mm
- Thickness: 15mm
- Weight: 45kg
- Treatment: Toughened and Heat Soaked
- Edges: Polished all 4 sides

- Width: 1200mm
- Height: 1000mm

- Thickness: 15mm
  Weight: 45kg
  Treatment: Toughened and Heat Soaked
  Edges: Polished all 4 sides

Suitable for installation with:

• 3 x Friction Spigots