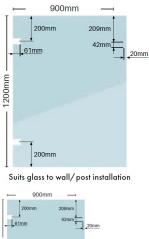

## 900 x 1200 x 12mm Glass to Wall/Post Soft Close Gate Panel

1200mm 12mm Thick Premium Soft Close Gate Panels

Available in 800mm and 900mm wide.

There are two options available

- Glass to Glass
- · Glass to Wall/Post

You will need to order the matching hinges as the cutouts in the glass are different sizes on the 2 panels.

Rating: Not Rated Yet **Price** \$ 73.00

\$73.00

Ask a question about this product

Description

1200mm 12mm Thick Premium Soft Close Gate Panels

Available in 800mm and 900mm wide.

There are two options available

- · Glass to Glass
- Glass to Wall/Post

You will need to order the matching hinges as the cutouts in the glass are different sizes on the 2 panels.