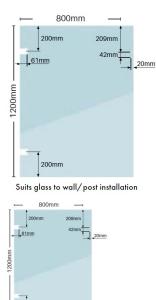

## 800 x 1200 x 12mm Glass to Wall/Post Soft Close Gate Panel

1200mm 12mm Thick Premium Soft Close Gate Panels

Available in 800mm and 900mm wide.

There are two options available

Glass to Glass

Suits glass to wall/post installation

Description

1200mm 12mm Thick Premium Soft Close Gate Panels

Available in 800mm and 900mm wide.

There are two options available

- · Glass to Glass
- Glass to Wall/Post

You will need to order the matching hinges as the cutouts in the glass are different sizes on the 2 panels.