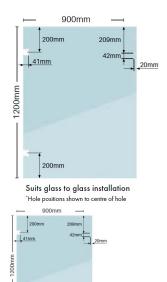

## 900 x 1200 x 12mm Glass/Glass Soft Close Gate Panel

1200mm 12mm Thick Premium Soft Close Gate Panels

Available in 800mm and 900mm wide.

There are two options available

· Glass to Glass

Suits glass to glass installation

## Description

1200mm 12mm Thick Premium Soft Close Gate Panels

Available in 800mm and 900mm wide.

There are two options available

1 / 2

- Glass to Glass
- Glass to Wall/Post

You will need to order the matching hinges as the cutouts in the glass are different sizes on the 2 panels.