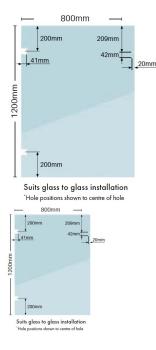

## 800 x 1200 x 12mm Glass/Glass Soft Close Gate Panel

1200mm 12mm Thick Premium Soft Close Gate Panels

Available in 800mm and 900mm wide.

There are two options available

- · Glass to Glass
- · Glass to Wall/Post

Available in 800mm and 900mm wide.

There are two options available

- Glass to Glass
- Glass to Wall/Post

You will need to order the matching hinges as the cutouts in the glass are different sizes on the 2 panels.