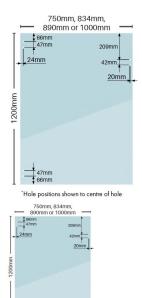

## Priced from \$59. Select the width for pricing!!

Economy Spring Hinge Glass Pool Fence Gate Panel

- 4 Widths available (750mm, 834mm, 890mm and 1000mm)
- Height: 1200mm
- Thickness: 8mm
- Hinge Holes: 4 x 10mm Holes to fix hinges
- Latch Holes: 2 x 10mm Holes to fix latch

Economy Spring Hinge Glass Pool Fence Gate Panel

• 4 Widths available (750mm, 834mm, 890mm and 1000mm)

• Height: 1200mm

Thickness: 8mmHinge Holes: 4 x 10mm Holes to fix hinges • Latch Holes: 2 x 10mm Holes to fix latch