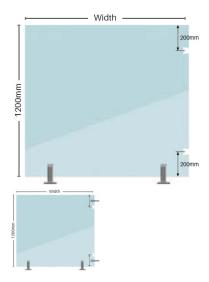

## 1200 x 1200mm Premium Soft Close Hinge Panels

Premium Soft Close Glass Gate Hinge Panel. Used to swing a glass gate off.

Width: 1200mmHeight: 1200mmThickness: 12mmWeight: 43kg

• Cutouts: 2 x Cutouts to suit premium soft close hinges

## Description

Premium Soft Close Glass Gate Hinge Panel. Used to swing a glass gate off.

Width: 1200mmHeight: 1200mmThickness: 12mmWeight: 43kg

• Cutouts: 2 x Cutouts to suit premium soft close hinges

Glass is certified to Australian Standards