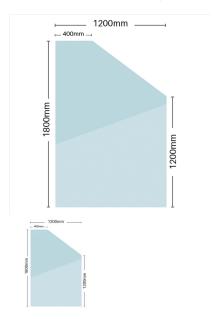

# 1200/1800mm High x 1200mm Wide Step down panel

Glass is certified to Australian Standards

Use against a retraining wall or when the height of the glass needs to change.

• Width: 1200mm

• Height: 1200 to 1800mm

### Description

Glass is certified to Australian Standards

Use against a retraining wall or when the height of the glass needs to change.

• Width: 1200mm

Height: 1200 to 1800mmThickness: 12mm