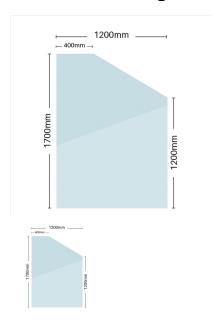

# 1200/1700mm High x 1200mm Wide Step down panel

Glass is certified to Australian Standards

Use against a retraining wall or when the height of the glass needs to change.

• Width: 1200mm

• Height: 1200 to 1700mm

### Description

Glass is certified to Australian Standards

Use against a retraining wall or when the height of the glass needs to change.

• Width: 1200mm

Height: 1200 to 1700mmThickness: 12mm