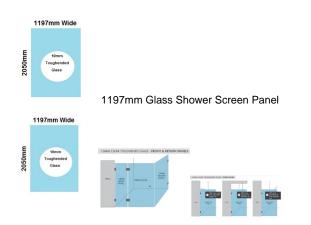

## 1197(w)x2050(h)x10mm Glass Shower Screen Return/Fixed Panel

This panel can be used as a return panel when installing a corner shower or a fixed panel when installing a single panel screen.

- Width: 1197mm
- Height: 2050mm
- Thickness: 10mm
- Weight: 61kg
- Allow a 3mm Gap between the wall and glass and a 3mm Gap between this panel and the door.

## Description

This panel can be used as a return panel when installing a corner shower or a fixed panel when installing a single panel screen.

- Width: 1197mm
- Height: 2050mm
- Thickness: 10mm
- Weight: 61kg
- Allow a 3mm Gap between the wall and glass and a 3mm Gap between this panel and the door.