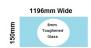

## 1196x150x 8mm - Glass Brace - Clear Toughened Glass

Glass Brace panel used to Connect the hinge panel to a return panel about the door.

Width: 1196mmDepth: 150mmThickness: 8mmWeight: 3.6kg

• Use With Hinge Panel: 579mm

## Description

Glass Brace panel used to Connect the hinge panel to a return panel about the door.

Width: 1196mmDepth: 150mmThickness: 8mmWeight: 3.6kg

• Use With Hinge Panel: 579mm

Requires 2 x Glass Brace Brackets (<u>Chrome Plated</u> or <u>Matt Black</u> Finish) and 1 x Wall Bracket (<u>Chrome Plated</u> or <u>Matt Black</u> Finish) for Installation.