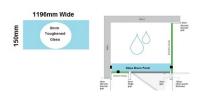

## 1196x150x 8mm - Glass Brace - Clear Toughened Glass

Glass Brace panel used to Connect the hinge panel to a return panel about the door.

Width: 1196mmDepth: 150mmThickness: 8mmWeight: 3.6kg

• Use With Hinge Panel: 579mm

## Description

Glass Brace panel used to Connect the hinge panel to a return panel about the door.

Width: 1196mmDepth: 150mmThickness: 8mmWeight: 3.6kg

• Use With Hinge Panel: 579mm

Requires 2 x Glass Brace Brackets (<u>Chrome Plated</u> or <u>Matt Black</u> Finish) and 1 x Wall Bracket (<u>Chrome Plated</u> or <u>Matt Black</u> Finish) for Installation.