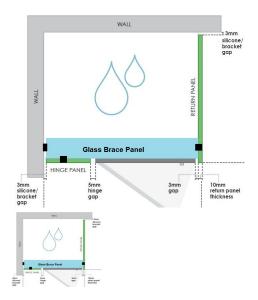

## 1186x150x 8mm - Glass Brace - Clear Toughened Glass

Glass Brace panel used to Connect the hinge panel to a return panel above the door.

Width: 1186mmDepth: 150mmThickness: 8mmWeight: 3.6kg

• Overall install width: 1190mm

## Description

Glass Brace panel used to Connect the hinge panel to a return panel above the door.

Width: 1186mmDepth: 150mmThickness: 8mmWeight: 3.6kg

Overall install width: 1190mm

Requires 2 x Glass Brace Brackets and 1 x Wall Bracket for Installation.