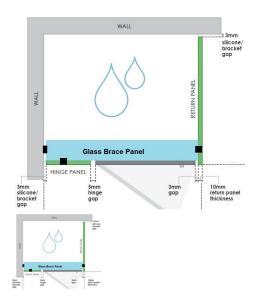

## 1176x150x 8mm - Glass Brace - Clear Toughened Glass

Glass Brace panel used to Connect the hinge panel to a return panel above the door.

• Width: 1166mm • Depth: 150mm • Thickness: 8mm • Weight: 3.5kg

## Description

Glass Brace panel used to Connect the hinge panel to a return panel above the door.

• Width: 1176mm • Depth: 150mm • Thickness: 8mm • Weight: 3.5kg

Overall install width: 1180mm

Requires 2 x Glass Brace Brackets and 1 x Wall Bracket for Installation.