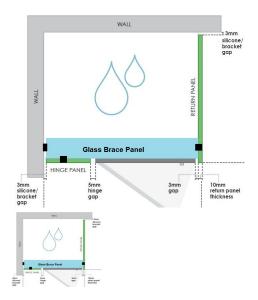

## 1166x150x 8mm - Glass Brace - Clear Toughened Glass

Glass Brace panel used to Connect the hinge panel to a return panel above the door.

Width: 1166mmDepth: 150mmThickness: 8mmWeight: 3.5kg

• Overall install width: 1170mm

## Description

Glass Brace panel used to Connect the hinge panel to a return panel above the door.

Width: 1166mmDepth: 150mmThickness: 8mmWeight: 3.5kg

Overall install width: 1170mm

Requires 2 x Glass Brace Brackets and 1 x Wall Bracket for Installation.