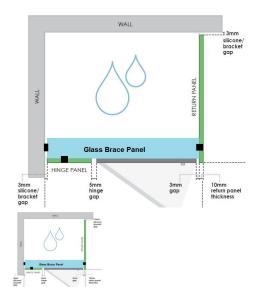

## 1156x150x 8mm - Glass Brace - Clear Toughened Glass

Glass Brace panel used to Connect the hinge panel to a return panel above the door.

Width: 1146mmDepth: 150mmThickness: 8mmWeight: 3.5kg

• Overall install width: 1150mm

## Description

Glass Brace panel used to Connect the hinge panel to a return panel above the door.

Width: 1146mmDepth: 150mmThickness: 8mmWeight: 3.5kg

Overall install width: 1150mm

Requires 2 x Glass Brace Brackets and 1 x Wall Bracket for Installation.