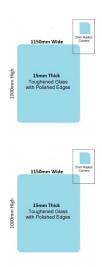

## 1150x1000x15mm Toughened Glass Balustrade Panel with Polished edges

Toughened Glass Panel for Glass Balustrade

Glass is certified to Australian Standards

Width: 1150mmHeight: 1000mmThickness: 15mmWeight: 43kg

Description

Toughened Glass Panel for Glass Balustrade

Glass is certified to Australian Standards

Width: 1150mmHeight: 1000mm

Thickness: 15mm
Weight: 43kg
Treatment: Toughened and Heat Soaked
Edges: Polished all 4 sides