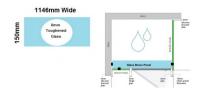

## 1146x150x 8mm - Glass Brace - Clear Toughened Glass

Glass Brace panel used to Connect the hinge panel to a return panel about the door. •Width: 1146mm •Depth: 150mm •Thickness: 8mm •Weight: 3.4kg •Use With Hinge Panel: 529mm Requires 2 x Glass Brace Brackets and 1 x Wall Bracket for Installation.

## Description

Glass Brace panel used to Connect the hinge panel to a return panel about the door.

Width: 1146mmDepth: 150mmThickness: 8mmWeight: 3.4kg

• Use With Hinge Panel: 529mm

Requires 2 x Glass Brace Brackets (<u>Chrome Plated</u> or <u>Matt Black</u> Finish) and 1 x Wall Bracket (<u>Chrome Plated</u> or <u>Matt Black</u> Finish) for Installation.