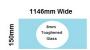

## 1146x150x 8mm - Glass Brace - Clear Toughened Glass

Glass Brace panel used to Connect the hinge panel to a return panel about the door. •Width: 1146mm •Depth: 150mm •Thickness: 8mm •Weight: 3.4kg •Use With Hinge Panel: 529mm Requires 2 x Glass Brace Brackets and 1 x Wall Bracket for Installation.

## Description

Glass Brace panel used to Connect the hinge panel to a return panel about the door.

Width: 1146mmDepth: 150mmThickness: 8mmWeight: 3.4kg

• Use With Hinge Panel: 529mm

Requires 2 x Glass Brace Brackets (<u>Chrome Plated</u> or <u>Matt Black</u> Finish) and 1 x Wall Bracket (<u>Chrome Plated</u> or <u>Matt Black</u> Finish) for Installation.