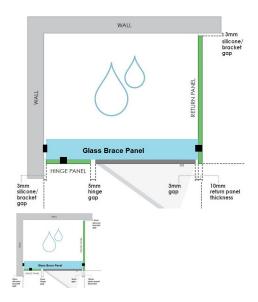

## 1136x150x 8mm - Glass Brace - Clear Toughened Glass

Glass Brace panel used to Connect the hinge panel to a return panel above the door.

Width: 1136mmDepth: 150mmThickness: 8mmWeight: 3.4kg

• Overall install width: 1140mm

## Description

Glass Brace panel used to Connect the hinge panel to a return panel above the door.

Width: 1136mmDepth: 150mmThickness: 8mmWeight: 3.4kg

Overall install width: 1140mm

Requires 2 x Glass Brace Brackets and 1 x Wall Bracket for Installation.