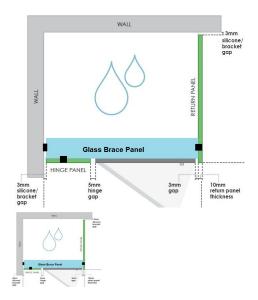

## 1126x150x 8mm - Glass Brace - Clear Toughened Glass

Glass Brace panel used to Connect the hinge panel to a return panel above the door.

Width: 1126mmDepth: 150mmThickness: 8mmWeight: 3.4kg

· Overall install width: 1130mm

## Description

Glass Brace panel used to Connect the hinge panel to a return panel above the door.

Width: 1126mmDepth: 150mmThickness: 8mmWeight: 3.4kg

Overall install width: 1130mm

Requires 2 x Glass Brace Brackets and 1 x Wall Bracket for Installation.