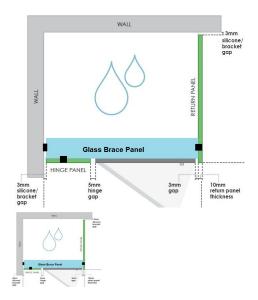

## 1116x150x 8mm - Glass Brace - Clear Toughened Glass

Glass Brace panel used to Connect the hinge panel to a return panel above the door.

Width: 1116mmDepth: 150mmThickness: 8mmWeight: 3.4kg

· Overall install width: 1120mm

## Description

Glass Brace panel used to Connect the hinge panel to a return panel above the door.

Width: 1116mmDepth: 150mmThickness: 8mmWeight: 3.4kg

Overall install width: 1120mm

Requires 2 x Glass Brace Brackets and 1 x Wall Bracket for Installation.