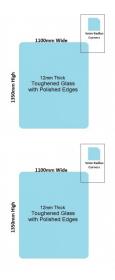

# 1100x1350x12mm Toughened Glass Pool Fence / Balustrade Panels with Polished Edges

Glass is certified to Australian Standards

Width: 1100mmHeight: 1350mmThickness: 12mmWeight: 45kg

Suitable for installation with:

### Description

Glass is certified to Australian Standards

• Width: 1100mm • Height: 1350mm • Thickness: 12mm • Weight: 45kg