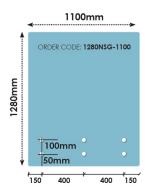

## 1100x1280 x 15mm Glass With 6 x Bottom Holes for Standoffs

Width: 1100mmHeight: 1280mmThickness: 15mm

• 6 x 22mm holes for Standoffs

Suitable for installation with:

Glass StandoffsTop Mount Rail

rop modificitali

## Description

Width: 1100mmHeight: 1280mmThickness: 15mm

• 6 x 22mm holes for Standoffs

Suitable for installation with:

- Glass StandoffsTop Mount Rail

Glass is certified to Australian Standards Toughened and Heat Soaked Glass with Polished Edges