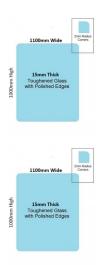

## 1100x1000x15mm Toughened Glass Balustrade Panel with Polished edges

Toughened Glass Panel for Glass Balustrade

Glass is certified to Australian Standards

Width: 1100mmHeight: 1000mmThickness: 15mmWeight: 41kg

Description

Toughened Glass Panel for Glass Balustrade

Glass is certified to Australian Standards

Width: 1100mmHeight: 1000mm

Thickness: 15mm
Weight: 41kg
Treatment: Toughened and Heat Soaked
Edges: Polished all 4 sides