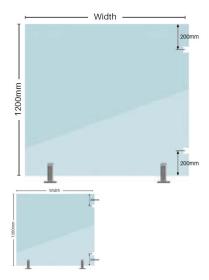

## 1100 x 1200mm Premium Soft Close Hinge Panels

Premium Soft Close Glass Gate Hinge Panel. Used to swing a glass gate off.

Width: 1100mmHeight: 1200mmThickness: 12mmWeight: 40kg

• Cutouts: 2 x Cutouts to suit premium soft close hinges

## Description

Premium Soft Close Glass Gate Hinge Panel. Used to swing a glass gate off.

Width: 1100mmHeight: 1200mmThickness: 12mmWeight: 40kg

• Cutouts: 2 x Cutouts to suit premium soft close hinges

Glass is certified to Australian Standards