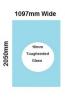

## Description

This panel can be used as a return panel when installing a corner shower or a fixed panel when installing a single panel screen.

Width: 1097mmHeight: 2050mmThickness: 10mm

• Allow a 3mm Gap between the wall and glass and a 3mm Gap between this panel and the door.