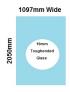

## 1097(w)x2050(h)x10mm Glass Shower Screen Return/Fixed Panel

1097mm Glass Shower Screen Panel

This panel can be used as a return panel when installing a corner shower or a fixed panel when installing a single panel screen.

Width: 1097mmHeight: 2050mmThickness: 10mmWeight: 57kg

• Allow a 3mm Gap between the wall and glass and a 3mm Gap between this panel and the door.