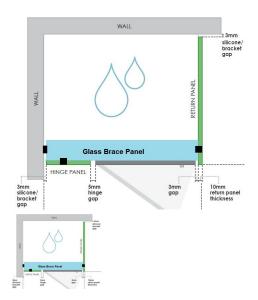

## 1086x150x 8mm - Glass Brace - Clear Toughened Glass

Glass Brace panel used to Connect the hinge panel to a return panel above the door.

Width: 1086mmDepth: 150mmThickness: 8mmWeight: 3.3kg

• Overall install width: 1090mm

## Description

Glass Brace panel used to Connect the hinge panel to a return panel above the door.

Width: 1086mmDepth: 150mmThickness: 8mmWeight: 3.3kg

• Overall install width: 1090mm

Requires 2 x Glass Brace Brackets and 1 x Wall Bracket for Installation.