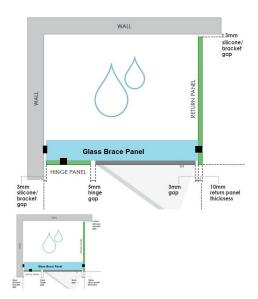

## 1076x150x 8mm - Glass Brace - Clear Toughened Glass

Glass Brace panel used to Connect the hinge panel to a return panel above the door.

Width: 1076mmDepth: 150mmThickness: 8mmWeight: 3.2kg

· Overall install width: 1080mm

## Description

Glass Brace panel used to Connect the hinge panel to a return panel above the door.

Width: 1076mmDepth: 150mmThickness: 8mmWeight: 3.2kg

Overall install width: 1080mm

Requires 2 x Glass Brace Brackets and 1 x Wall Bracket for Installation.