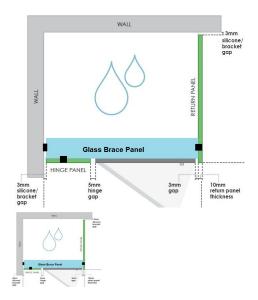

## 1066x150x 8mm - Glass Brace - Clear Toughened Glass

Glass Brace panel used to Connect the hinge panel to a return panel above the door.

Width: 1066mmDepth: 150mmThickness: 8mmWeight: 3.2kg

· Overall install width: 1070mm

## Description

Glass Brace panel used to Connect the hinge panel to a return panel above the door.

Width: 1066mmDepth: 150mmThickness: 8mmWeight: 3.2kg

Overall install width: 1070mm

Requires 2 x Glass Brace Brackets and 1 x Wall Bracket for Installation.