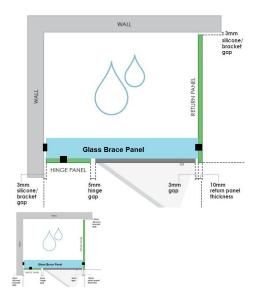

## 1056x150x 8mm - Glass Brace - Clear Toughened Glass

Glass Brace panel used to Connect the hinge panel to a return panel above the door.

Width: 1056mmDepth: 150mmThickness: 8mmWeight: 3.2kg

· Overall install width: 1060mm

## Description

Glass Brace panel used to Connect the hinge panel to a return panel above the door.

Width: 1056mmDepth: 150mmThickness: 8mmWeight: 3.2kg

Overall install width: 1060mm

Requires 2 x Glass Brace Brackets and 1 x Wall Bracket for Installation.